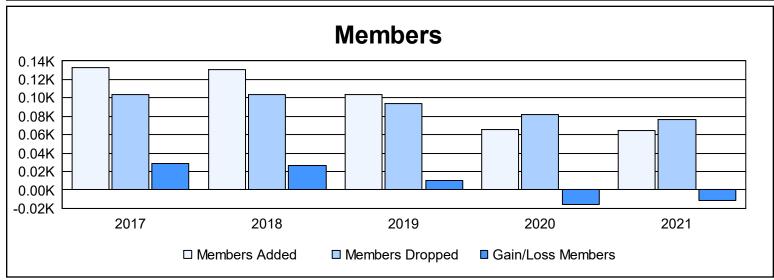

District 111BN As of June 2021 Cumulative

| Year      | New<br>Clubs | Dropped<br>Clubs | Gain/<br>Loss<br>Clubs | New<br>Members | Charter<br>Members | Reinstate<br>Members | Transfer<br>Members | Total<br>Member<br>Added | Total<br>Members<br>Dropped | Gain/<br>Loss<br>Members |
|-----------|--------------|------------------|------------------------|----------------|--------------------|----------------------|---------------------|--------------------------|-----------------------------|--------------------------|
| 2016-2017 | 1            | 0                | 1                      | 70             | 52                 | 3                    | 8                   | 133                      | 104                         | 29                       |
| 2017-2018 | 1            | 0                | 1                      | 100            | 20                 | 1                    | 10                  | 131                      | 104                         | 27                       |
| 2018-2019 | 0            | 0                | 0                      | 89             | 5                  | 2                    | 8                   | 104                      | 94                          | 10                       |
| 2019-2020 | 0            | 0                | 0                      | 62             | 0                  | 0                    | 4                   | 66                       | 82                          | -16                      |
| 2020-2021 | 0            | 0                | 0                      | 56             | 0                  | 3                    | 6                   | 65                       | 76                          | -11                      |
| Average   | 0            | 0                | 0                      | 75             | 15                 | 2                    | 7                   | 100                      | 92                          | 8                        |